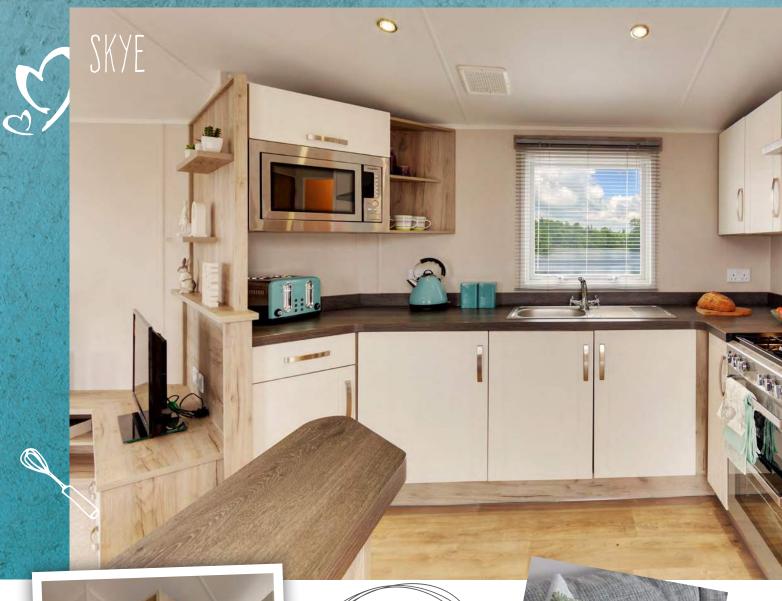

# SKYE

The brand new Skye is a home with flexible family living in mind with enough space for everyone to relax, play, or dream.

# Best for families

All Skye photography is of the  $38 \times 12$  2 bedroom model with optional outlook French doors, central heating, MP3 sound system, scatter cushions and bedding pack.

Some of the items photographed (such as TV, Kettle, toaster, ornaments and bedroom scatter cushions) are accessories used for illustrative purposes only.

- Double cavity gas oven/grill and stainless steel gas hob
- Integrated 70/30 fridge-freezer
- Integrated microwave
  Large full-height storage cupboard