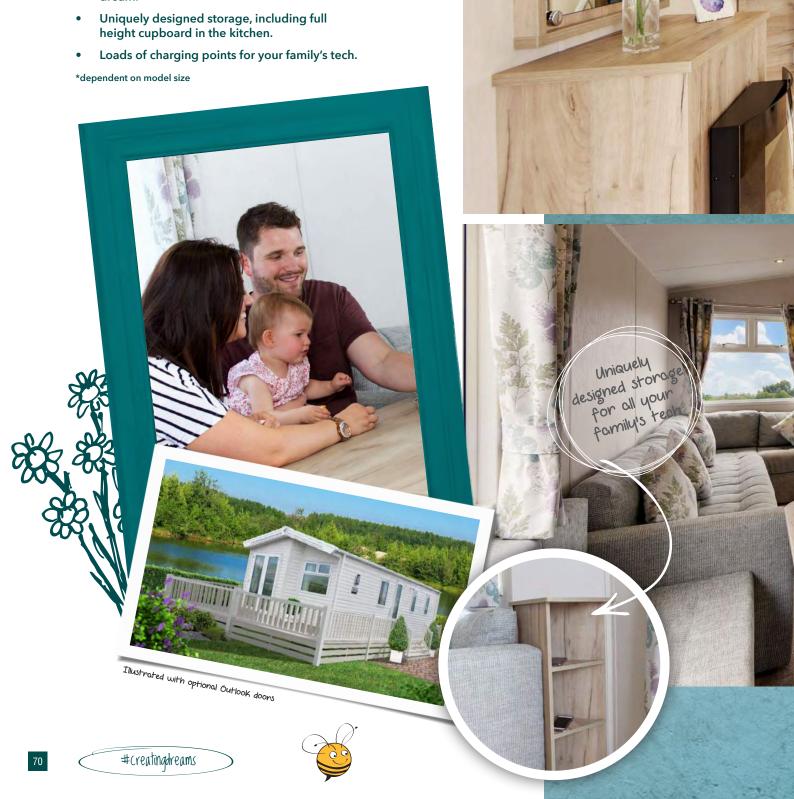

# Best for families

All Skye photography is of the  $38 \times 12$  2 bedroom model with optional outlook French doors, central heating, MP3 sound system, scatter cushions and bedding pack.

Some of the items photographed (such as TV, Kettle, toaster, ornaments and bedroom scatter cushions) are accessories used for illustrative purposes only.

- Double cavity gas oven/grill and stainless steel gas hob
- Integrated 70/30 fridge-freezer
- Integrated microwave
  Large full-height storage cupboard