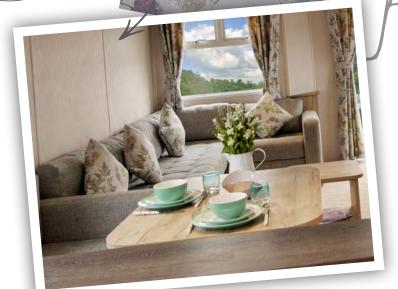

The open plan layout allows you to keep an eye on the whole family

## INTERIOR FEATURES

• Gas powered water heater

- Wrap-around L shaped seating with fold-out occasional sofa bed
- Modern electric fire
- Integrated TV cabinet with storage and floating shelves
- Coffee table
- Wall-mounted mirror