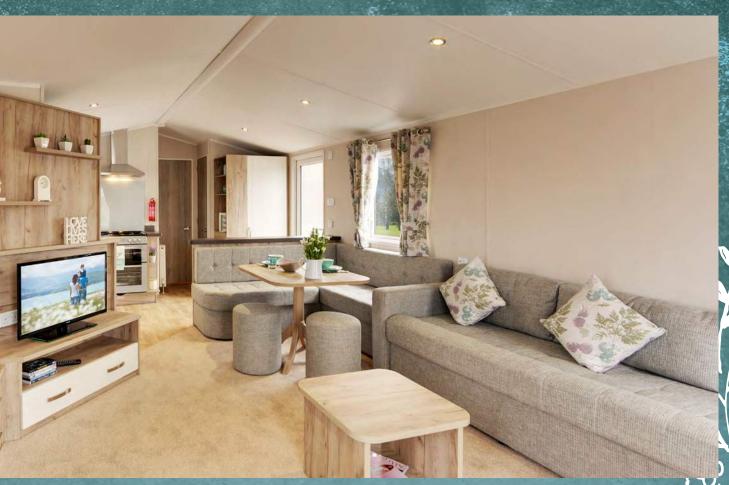

# Best for families

All Skye photography is of the  $38 \times 12$  2 bedroom model with optional outlook French doors, central heating, MP3 sound system, scatter cushions and bedding pack.

Some of the items photographed (such as TV, Kettle, toaster, ornaments and bedroom scatter cushions) are accessories used for illustrative purposes only.

The open plan layout allows you to keep an eye on the whole family

## INTERIOR FEATURES

• Gas powered water heater

- Wrap-around L shaped seating with fold-out occasional sofa bed
- Modern electric fire
- Integrated TV cabinet with storage and floating shelves
- Coffee table
- Wall-mounted mirror

## DINING AREA

- Fixed dinette seating with freestanding pedestal dining table
  • Fully upholstered cylinder stools