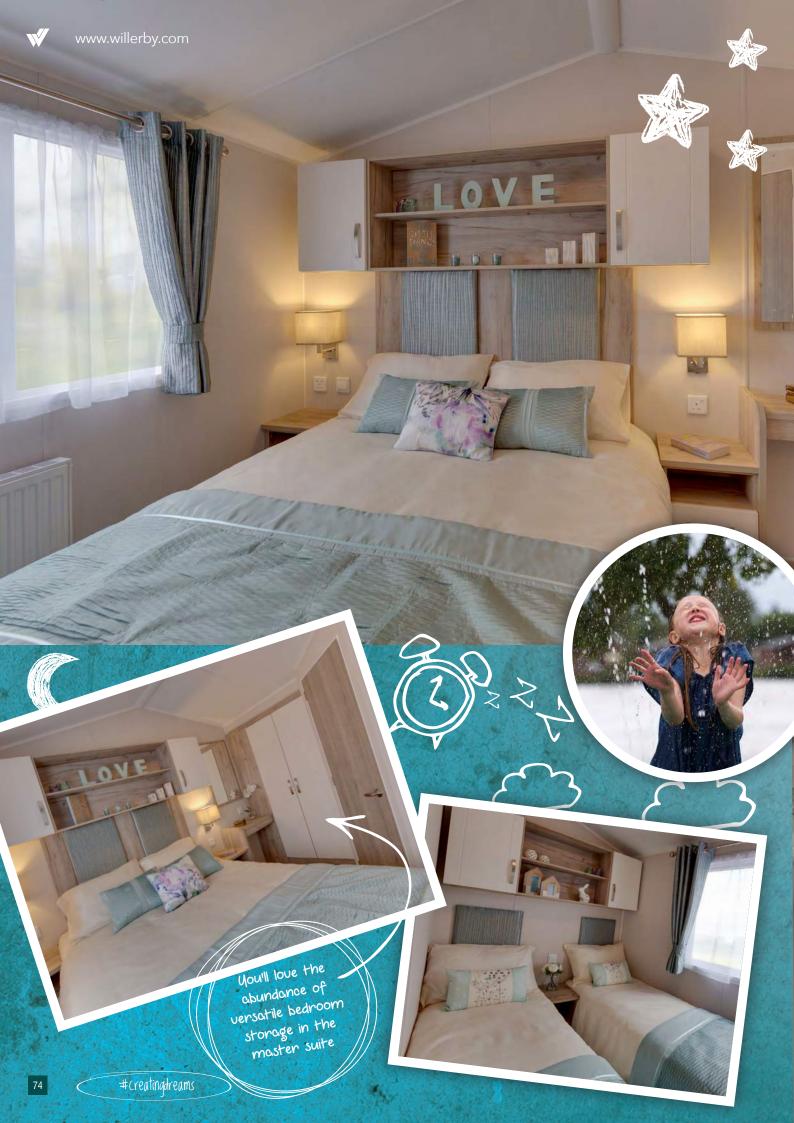

# Best for families

All Skye photography is of the  $38 \times 12$  2 bedroom model with optional outlook French doors, central heating, MP3 sound system, scatter cushions and bedding pack.

Some of the items photographed (such as TV, Kettle, toaster, ornaments and bedroom scatter cushions) are accessories used for illustrative purposes only.

## MAIN BEDROOM

- Kingsize bed with lift-up storage system (double bed supplied in 35 x 12 and 38 x 12 3 bed models)
- En-suite WC (excludes 28 x 12 2 bed model)
- Upholstered headboards
- Mirrored dressing area
- Full height wardrobe
- Bedside wall lights