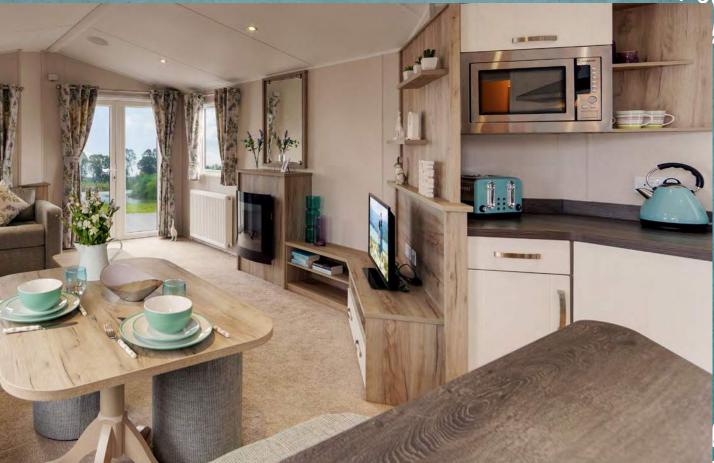

# Best for families

All Skye photography is of the  $38 \times 12$  2 bedroom model with optional outlook French doors, central heating, MP3 sound system, scatter cushions and bedding pack.

Some of the items photographed (such as TV, Kettle, toaster, ornaments and bedroom scatter cushions) are accessories used for illustrative purposes only.

## INTERIOR FEATURES

• Gas powered water heater

- Wrap-around L shaped seating with fold-out occasional sofa bed
- Modern electric fire
- Integrated TV cabinet with storage and floating shelves
- Coffee table
- Wall-mounted mirror

- Double cavity gas oven/grill and stainless steel gas hob
- Integrated 70/30 fridge-freezer
- Integrated microwave
  Large full-height storage cupboard