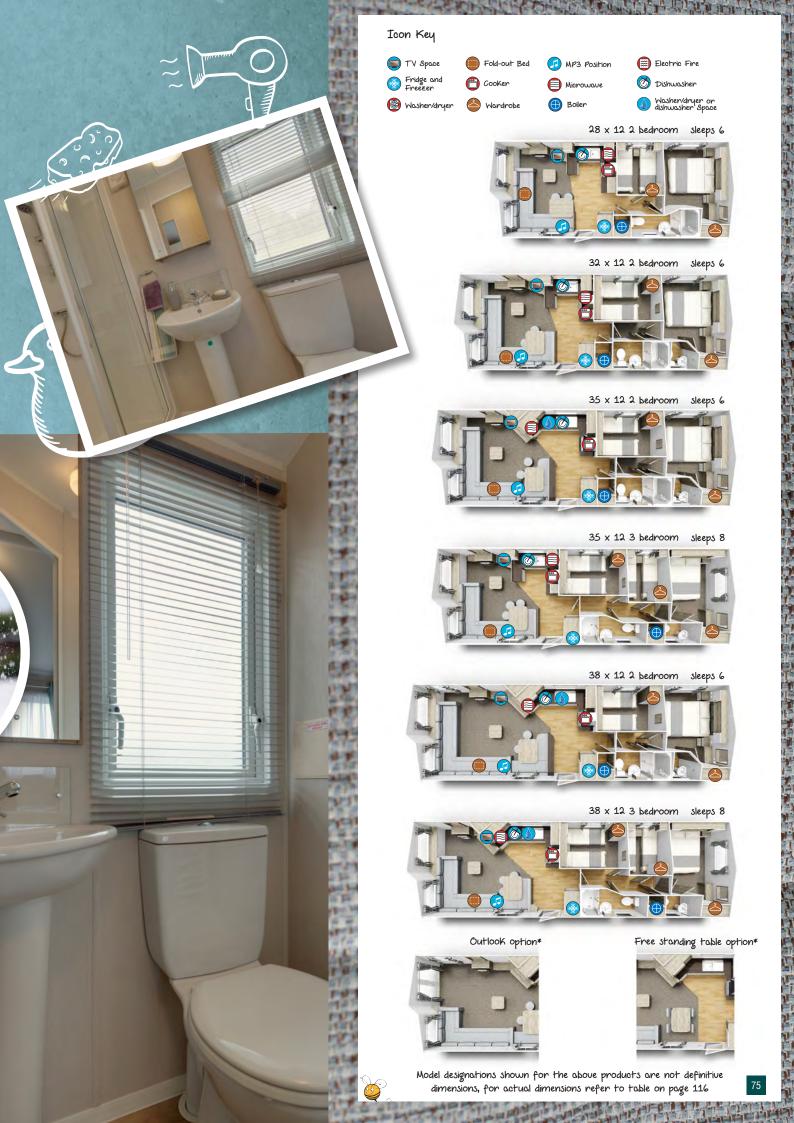

## FAMILY SHOWER ROOM

- One piece fibreglass shower enclosure with thermostatically controlled shower
- Mirrored storage unit