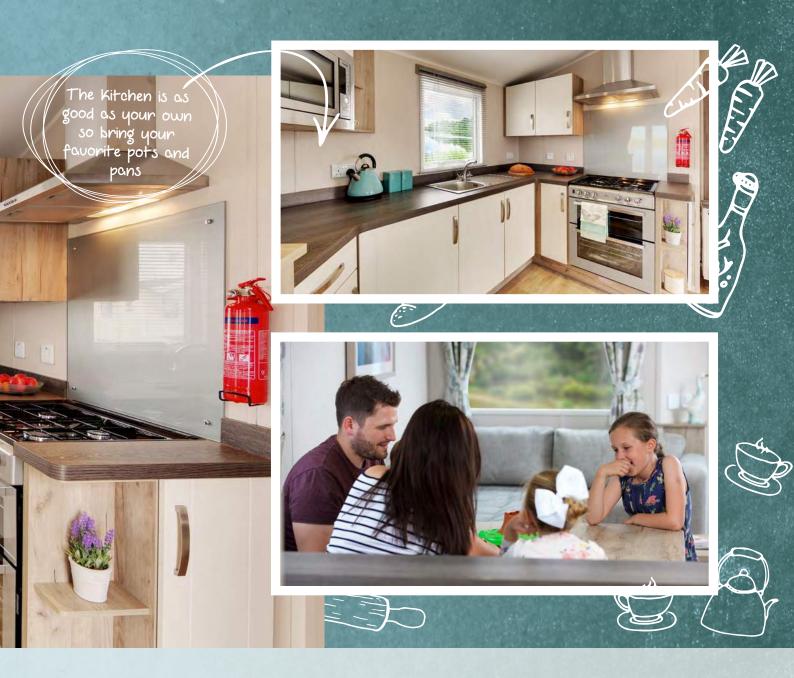

- Double cavity gas oven/grill and stainless steel gas hob
- Integrated 70/30 fridge-freezer
- Integrated microwave
  Large full-height storage cupboard