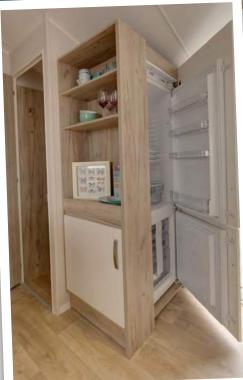

- Double cavity gas oven/grill and stainless steel gas hob
- Integrated 70/30 fridge-freezer
- Integrated microwave
  Large full-height storage cupboard